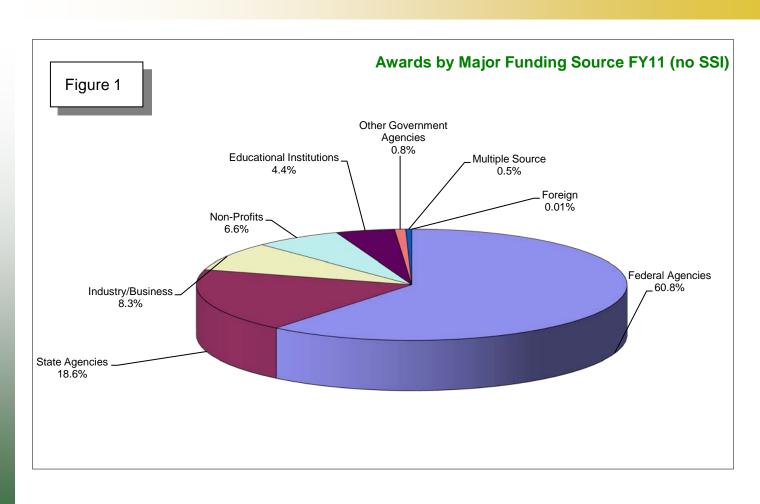

# Awards by Major Funding Source FY11 (no SSI)

Table 1: Awards by Major Funding Source FY11 (no SSI)

| Major Funding Source      | <b>Number of</b> | Amount       |  |
|---------------------------|------------------|--------------|--|
|                           | Awards           | Awarded      |  |
|                           |                  |              |  |
| Federal Agencies          | 150              | \$52,275,975 |  |
| State Agencies            | 79               | \$15,974,855 |  |
| Industry/Business         | 161              | \$7,168,378  |  |
| Non-Profits               | 86               | \$5,653,220  |  |
| Educational Institutions  | 67               | \$3,798,881  |  |
| Other Government Agencies | 36               | \$712,996    |  |
| Multiple Source           | 18               | \$390,339    |  |
| Foreign Sponsors          | 3                | \$111,000    |  |
| Total                     | 600              | \$86,085,644 |  |

### Awards by Major Funding Source FY11 (no SSI)