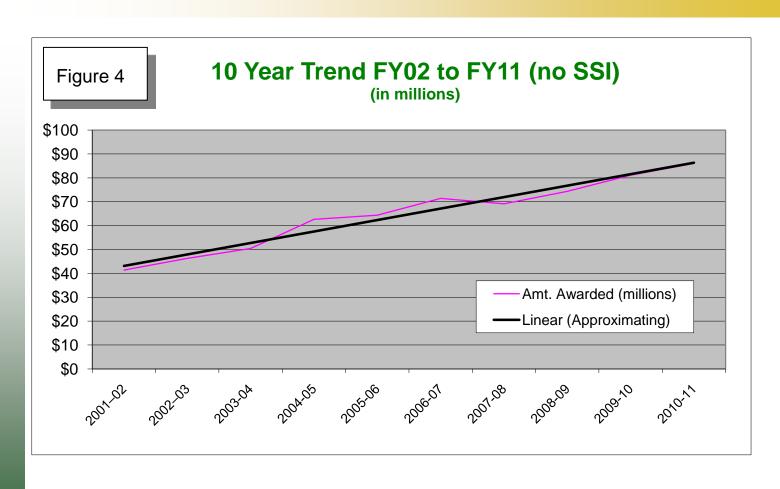

# 10 Years of Funding (no SSI)

Table 4: Ten Years of Funding: Grant and Contract Awards FY02 to FY11 (no SSI)

|             | Number of |              | Increase/     |
|-------------|-----------|--------------|---------------|
| Fiscal Year | Awards    | Awarded      | Decrease      |
|             |           |              | Vs. Prev. Yr. |
| 2001–02     | 537       | \$41,362,186 | -15%          |
| 2002-03     | 554       | \$46,255,284 | 12%           |
| 2003-04     | 570       | \$50,462,293 | 9%            |
| 2004-05     | 573       | \$62,655,115 | 24%           |
| 2005-06     | 558       | \$64,378,342 | 3%            |
| 2006-07     | 576       | \$71,377,270 | 11%           |
| 2007-08     | 580       | \$69,119,080 | -3%           |
| 2008-09     | 593       | \$74,383,725 | 8%            |
| 2009-10     | 590       | \$81,123,292 | 9%            |
| 2010-11     | 600       | \$86,085,644 | 6%            |

#### 10 Year Funding Trend (no SSI)