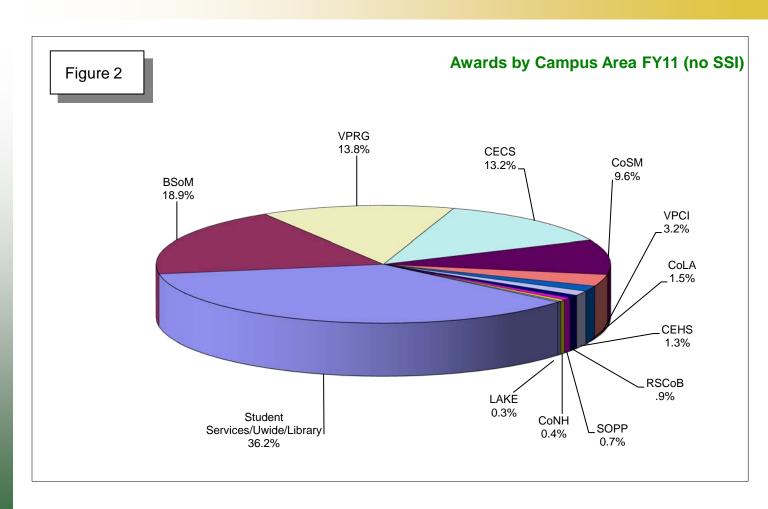

# Awards by Campus Area FY11 (no SSI)

Table 2: Awards by Campus Area FY11 (no SSI)

| Campus Area                                                 | Number of<br>Awards | Amount<br>Awarded            |  |
|-------------------------------------------------------------|---------------------|------------------------------|--|
| Student Services/Uwide/Library Boonshoft School of Medicine | 35<br>138           | \$31,202,553<br>\$16,257,641 |  |
| VP Research & Graduate Studies                              | 53                  | \$11,853,578                 |  |
| College of Engineering & Computer Science                   | 134                 | \$11,385,254                 |  |
| College of Science & Mathematics                            | 115                 | \$8,248,270                  |  |
| VP Curriculum & Instruction                                 | 8                   | \$2,773,283                  |  |
| College of Liberal Arts                                     | 54                  | \$1,316,989                  |  |
| College of Education & Human Services                       | 10                  | \$1,110,800                  |  |
| Raj Soin College of Business                                | 14                  | \$737,576                    |  |
| School of Professional Psychology                           | 25                  | \$560,891                    |  |
| College of Nursing & Health                                 | 11                  | \$360,406                    |  |
| Lake Campus                                                 | 3                   | \$278,404                    |  |
| Total                                                       | 630                 | \$86,085,644                 |  |

# Awards by Campus Area FY11 (no SSI)