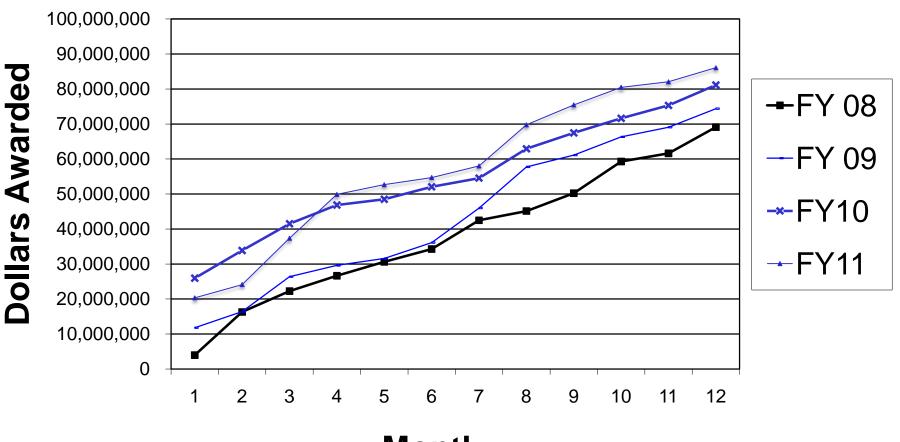

#### **WRIGHT STATE UNIVERSITY**

### Cumulative Grant and Contract Awards Comparison with Previous Three Fiscal Years Excluding SSI Recovery Funds

#### Month

Totals through June 30, 2011, excluding Federal Stimulus funding of State Share of Instructional (SSI) distribution.