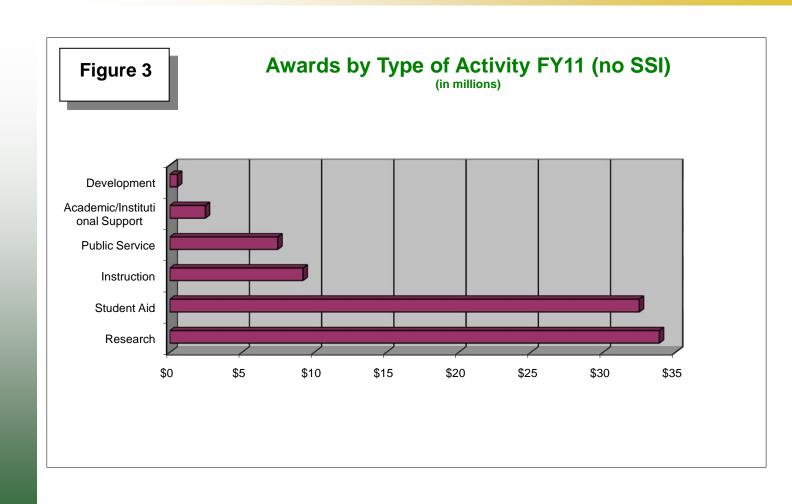

# Awards by Type of Activity FY11 (no SSI)

Table 3: Awards by Type of Activity FY11 (no SSI)

|                                | <b>Number of</b> | Amount       |
|--------------------------------|------------------|--------------|
| Type of Activity               | Awards           | Awarded      |
|                                |                  |              |
| Research                       | 363              | \$33,893,242 |
| Student Aid                    | 45               | \$32,505,883 |
| Public Service                 | 119              | \$9,224,453  |
| Academic/Institutional Support | 26               | \$7,476,901  |
| Instruction                    | 44               | \$2,458,111  |
| Development                    | 3                | \$527,055    |
|                                |                  |              |
| Total                          | 600              | \$86,085,644 |

# Awards by Type of Activity FY11 (no SSI)